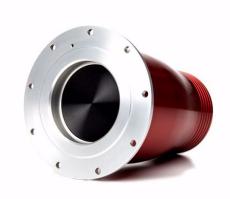

## **REDHEAD RECEIVER, REMOTE MOUNT, 9 BOLT 3**

Brand: Red Head Product Code: PP20FRMAL-3

## REDHEAD RECEIVER, REMOTE MOUNT, 9 BOLT 3

This 2" female receptacle valve mounts on your vehicle, usually taking the place of a fender-mounted filler. The anodized Billet machined aluminum body (bulb) can be clamped into 3 inch ID rubber hose (sold separately).

Flows approximately 2 gallons per second when connected to the Redhead PP20M Male Probe Push-Pull Refueling Valve (PP20M sold separately).

PP20 Series Remote Mount Receiver with 4.0 inch bolt circle diameter. 9 Hole configuration designed for #10 attachment fasteners.