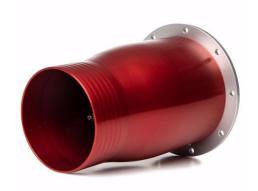

## **REDHEAD RECEIVER, REMOTE MOUNT, 9 BOLT 3**

Brand: Red Head Product Code: PP20FRMAL-3

## REDHEAD RECEIVER, REMOTE MOUNT, 9 BOLT 3

This 2" female receptacle valve mounts on your vehicle, usually taking the place of a fender-mounted filler. The anodized Billet machined aluminum body (bulb) can be clamped into 3 inch ID rubber hose (sold separately).

Flows approximately 2 gallons per second when connected to the Redhead PP20M Male Probe Push-Pull Refueling Valve (PP20M sold separately).

PP20 Series Remote Mount Receiver with 4.0 inch bolt circle diameter. 9 Hole configuration designed for #10 attachment fasteners.