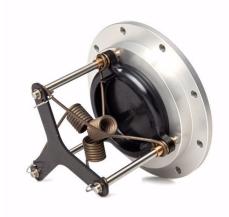

## REDHEAD RECEIVER, TANK MOUNT, 9 BOLT

This 2" FIA Tank Mount FIA Female Dry Break Valve receiver (receptacle) valve mounts directly in the top of your fuel cell, eliminating the need for a remote feed hose (there is no provision for adding a remote feed hose).

PP20 Tank Mount Receiver with 4.0 inch bolt circle diameter. 9 Hole configuration designed for #10 attachment fasteners.

Flows approximately 2 gallons per second when connected to the Redhead PP20M Male Probe Push-Pull Refueling Valve (PP20M sold separately).

This product uses a new Viton seal material that is compatible with gasoline, ethanol, E85, methanol, alcohol blends (virtually every fuel except nitromethane).

User serviceable with RRK Seal Kit, gasoline and ethanol compatible.