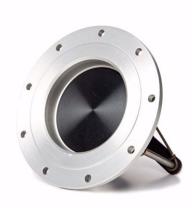

## REDHEAD RECEIVER, TANK MOUNT, 9 BOLT

Brand: Red Head Product Code: PP20FTM

## REDHEAD RECEIVER, TANK MOUNT, 9 BOLT

This 2" FIA Tank Mount FIA Female Dry Break Valve receiver (receptacle) valve mounts directly in the top of your fuel cell, eliminating the need for a remote feed hose (there is no provision for adding a remote feed hose).

PP20 Tank Mount Receiver with 4.0 inch bolt circle diameter. 9 Hole configuration designed for #10 attachment fasteners.

Flows approximately 2 gallons per second when connected to the Redhead PP20M Male Probe Push-Pull Refueling Valve (PP20M sold separately).

This product uses a new Viton seal material that is compatible with gasoline, ethanol, E85, methanol, alcohol blends (virtually every fuel except nitromethane).

User serviceable with RRK Seal Kit, gasoline and ethanol compatible.