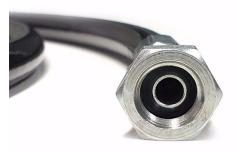

## **2m HIGH PRESSURE HOSE ASSY**

This is a high pressure hose assembly fitted with 1/4" BSP (gas) straight female threads on each end with a swivel nut.

Hose has a pressure maximum working pressure rating of 5000PSI (344 Bar). As an example this hose assembly can be used to extend the fill hose for the Paoli portable high pressure bottle compressors. Hose female ends have taper cone to match our din fitting part RGPRSF200300DIN14.