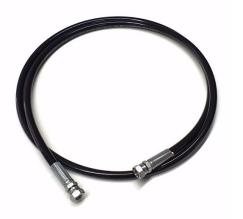

## 2m HIGH PRESSURE HOSE ASSY

Product Code: PPSHAHP02.014F14F

## **2m HIGH PRESSURE HOSE ASSY**

This is a high pressure hose assembly fitted with 1/4" BSP (gas) straight female threads on each end with a swivel nut.

Hose has a pressure maximum working pressure rating of 5000PSI (344 Bar). As an example this hose assembly can be used to extend the fill hose for the Paoli portable high pressure bottle compressors. Hose female ends have taper cone to match our din fitting part RGPRSF200300DIN14.