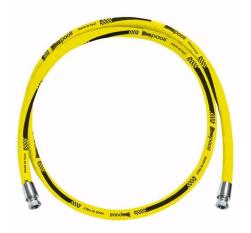

## 4.0m PAOLI PIT STOP HOSE ASSY - 3/8" FEM

Brand: Paoli Pit Stop Product Code: PPSHY04.038SS

## 4.0m PAOLI PIT STOP HOSE ASSY - 3/8" FEM

4 metre long x 3/8" Female BSP ends and 1/2" ID hose fitted with straight fitting on inlet and outlet - Paoli Pitstop premium motorsport hose assembly.

This hose has proven durability and most importantly the best flexibility to provide maximum operator flexibility in pit lane!

The bore through the crimped fittings is 7mm to best match the couplers we utilise on the hose ends and maximise flow to get the most out of your pit lane performance.

This product code has a straight fitting on the inlet end and a straight fitting on the outlet end.