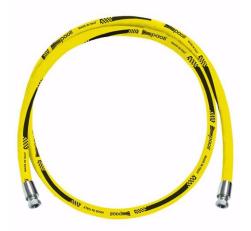

## 7.0m PAOLI PIT STOP HOSE ASSY - 3/8" FEM

Brand: Paoli Pit Stop Product Code: PPSHY07.038SS

## 7.0m PAOLI PIT STOP HOSE ASSY - 3/8" FEM

7 metre long x 3/8" Female BSP ends and 1/2" ID hose fitted with straight fitting on inlet and outlet - Paoli Pitstop premium motorsport hose assembly.

This hose has proven durability and most importantly the best flexibility to provide maximum operator flexibility in pit lane!

The bore through the crimped fittings is 7mm to best match the couplers we utilise on the hose ends and maximise flow to get the most out of your pit lane performance.

This product code has a straight fitting on the inlet end and a straight fitting on the outlet end.