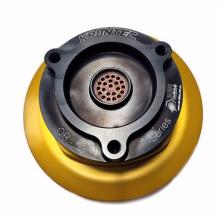

## **QUICK RELEASE COUPLING FEM 3 BOLT 22 PIN**

Brand: Krontec Product Code: QR-30-03B-22P

## QUICK RELEASE COUPLING FEM 3 BOLT 22 PIN

Krontec BIG Quick Release steering coupler 3 BOLT HOLE Pattern, FEMALE HALF ONLY with 22 pin electrical/data connections fitted. This is the steering wheel side that fits into either the welded boss or the bolt-on male half (see Related Products). This fits steering wheels with a 3 bolt hole pattern.

Comes with the 22 Pin contacts to be fitted to the connector, and also a basic insert/extraction tool.

This part fits into the matching QR-33 or QR-33-22P and the 3 Bolt hole versions QR-33-03B-S and QR-33-03B-S-22P Male Boss quick release coupling part which bolt on to the steering column, or the welded boss versions or your choice.