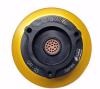

## **QUICK RELEASE COUPLING FEM 3 BOLT 22 PIN**

Brand: Krontec Product Code: QR-30-03B-22P

## QUICK RELEASE COUPLING FEM 3 BOLT 22 PIN

Krontec BIG Quick Release steering coupler 3 BOLT HOLE Pattern, FEMALE HALF ONLY with 22 pin electrical/data connections fitted. This is the steering wheel side that fits into either the welded boss or the bolt-on male half (see Related Products). This fits steering wheels with a 3 bolt hole pattern.

Comes with the 22 Pin contacts to be fitted to the connector, and also a basic insert/extraction tool.

This part fits into the matching QR-33 or QR-33-22P and the 3 Bolt hole versions QR-33-03B-S and QR-33-03B-S-22P Male Boss quick release coupling part which bolt on to the steering column, or the welded boss versions or your choice.