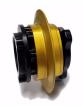

## QUICK RELEASE COUPLING FEM 3 BOLT 22 PIN

Krontec BIG Quick Release steering coupler 3 BOLT HOLE Pattern, FEMALE HALF ONLY with 22 pin electrical/data connections fitted. This is the steering wheel side that fits into either the welded boss or the bolt-on male half (see Related Products). This fits steering wheels with a 3 bolt hole pattern.

Comes with the 22 Pin contacts to be fitted to the connector, and also a basic insert/extraction tool.

This part fits into the matching QR-33 or QR-33-22P and the 3 Bolt hole versions QR-33-03B-S and QR-33-03B-S-22P Male Boss quick release coupling part which bolt on to the steering column, or the welded boss versions or your choice.