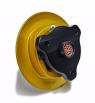

## QUICK RELEASE COUPLING FEM 3 BOLT 22 PIN

Krontec BIG Quick Release steering coupler 3 BOLT HOLE Pattern, FEMALE HALF ONLY with 22 pin electrical/data connections fitted. This is the steering wheel side that fits into either the welded boss or the bolt-on male half (see Related Products). This fits steering wheels with a 3 bolt hole pattern.

The Male portion of the boss is both tear-shaped and tapered depth-wise. This coupling centers the steering wheel perfectly and glides on with absolute ease, whilst providing complete confidence your steering wheel is 100% locked and cannot come off unintentionally.