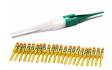

## **QUICK RELEASE COUPLING FEM 3 BOLT 22 PIN**

Brand: Krontec Product Code: QR-30-03B-22P

## QUICK RELEASE COUPLING FEM 3 BOLT 22 PIN

Krontec BIG Quick Release steering coupler 3 BOLT HOLE Pattern, FEMALE HALF ONLY with 22 pin electrical/data connections fitted. This is the steering wheel side that fits into either the welded boss or the bolt-on male half (see Related Products). This fits steering wheels with a 3 bolt hole pattern.

Comes with the 22 Pin contacts to be fitted to the connector, and also a basic insert/extraction tool.

This part fits into the matching QR-33 or QR-33-22P and the 3 Bolt hole versions QR-33-03B-S and QR-33-03B-S-22P Male Boss quick release coupling part which bolt on to the steering column, or the welded boss versions or your choice.