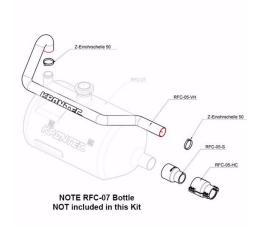

## 0° CONVERSION KIT REFUELLING BOTTLE

This conversion kit contains ALL required parts to allow you to convert your Krontec RFC-88-K & RFC-89-K or 45° angle bottle to have a 0° "Straight" orientation on the coupler from the bottle.

Used for if you want to convert your 45° angle bottle to use on a Porsche. Refer to image.

\*Bottle and bottle cap parts, grease and tools for the conversion are NOT included\*