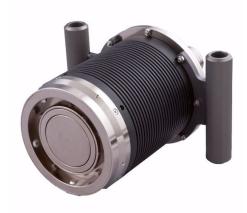

## **REFUELLING COUPLER 3" FOR BOTTLE 25L**

Brand: Krontec Product Code: RFC-88-K-FL

## **REFUELLING COUPLER 3" FOR BOTTLE 25L**

Refuelling coupler 3" for the 25 Litre refilling bottle, bottle not included.

Please order the bottle Part# RFC-03 separately. When you order RFC-88-K-FL you get a 40ml tube of glue compound included to allow you to glue the bottle to the coupler.