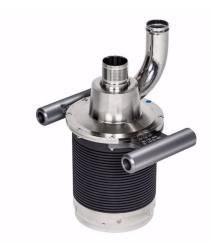

## REFUELLING COUPLING DUAL FILL

Brand: Krontec Product Code: RFC-88-K-SL-DF

## REFUELLING COUPLING DUAL FILL

\*\*NOW REPLACED by RFC-89-K\*\* refer to new product code for updated information.

Refuelling coupling - DUAL FILL - for faster refuelling as this coupler separates the fuel and air breather line to achieve a faster refill!

The Fuel hose connection in the centre is for 38mm id hose and the Breather hose connection is for 38mm id hose.

This product is a spare part for the Krontec Refuelling RFC System.