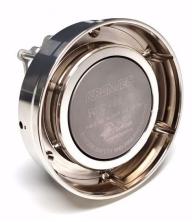

## **NIPPLE FOR REFUEL COUPLING 3"**

Brand: Krontec Product Code: RFC-88-N

## **NIPPLE FOR REFUEL COUPLING 3"**

Nipple - Vehicle side for refuelling coupling 3".

Also used as a valve to drain BOTH fuel and vent lines from the RFC-88-K and RFC-89-K couplers when used on pitstop rigs or bottles. In this case, this part is fitted to a dump churn made by the customer and requires these extra parts 1 x RFCNIPPLEWELDRING and 1 x RFCWELDNIPRINGORING and 6 x mounting screws to facilitate the correct fitment, OR you could simply order the RFC-88-N-DCK which has all of the parts needed in one KIT!