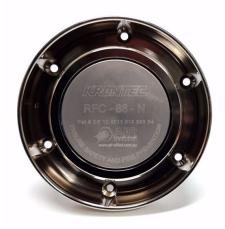

## **NIPPLE FOR REFUEL COUPLING 3"**

Brand: Krontec Product Code: RFC-88-N

## **NIPPLE FOR REFUEL COUPLING 3"**

Nipple - Vehicle side for refuelling coupling 3".

Also used as a valve to drain BOTH fuel and vent lines from the RFC-88-K and RFC-89-K couplers when used on pitstop rigs or bottles. In this case, this part is fitted to a dump churn made by the customer and requires these extra parts 1 x RFCNIPPLEWELDRING and 1 x RFCWELDNIPRINGORING and 6 x mounting screws to facilitate the correct fitment, OR you could simply order the RFC-88-N-DCK which has all of the parts needed in one KIT!