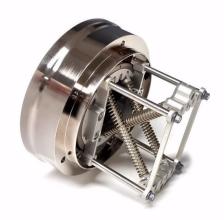

## **NIPPLE FOR REFUEL COUPLING 3"**

Nipple - Vehicle side for refuelling coupling 3".

Also used as a valve to drain BOTH fuel and vent lines from the RFC-88-K and RFC-89-K couplers when used on pitstop rigs or bottles. In this case, this part is fitted to a dump churn made by the customer and requires these extra parts 1 x RFCNIPPLEWELDRING and 1 x RFCWELDNIPRINGORING and 6 x mounting screws to facilitate the correct fitment, OR you could simply order the RFC-88-N-DCK which has all of the parts needed in one KIT!

This product is a spare part for the Krontec Refuelling RFC System.