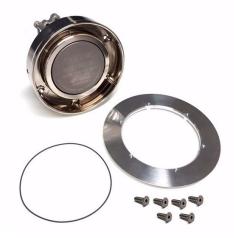

## **KRONTEC DUMP CHURN PARTS KIT-VENT+FUEL**

NIPPLE KIT for Krontec RFC-88 and RFC-89 series refuelling systems used as a valve to drain BOTH fuel and vent lines from the RFC-88-K and RFC-89-K couplers when used on pitstop rigs or bottles.

In this case, this part is fitted to a dump churn made by the customer and comes with parts as per the images 1 x RFCNIPPLEWELDRING and 1 x RFCWELDNIPRINGORING, 1 x RFC-88-N and 6 x mounting screws to facilitate the correct fitment.