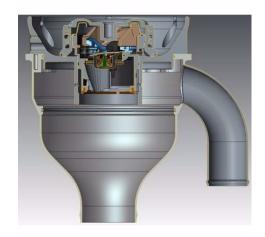

## RFC GERDES VALVE CARSIDE

This part fits the Krontec RFC series collector on the car and converts the "Nipple" in the car to allow it to accept a standard fuel bowser filling nozzle.

This is a "PLUG and PLAY" part to retro fit the existing part on the car.

## **Attachments**

Krontec RFC-88-N-GCL Gerdes (Capless) valve Retro fit system for use of standard automotive fuel nozzle.