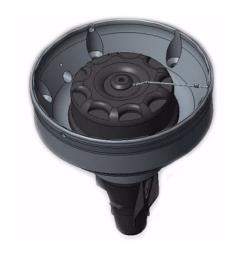

## **RFC GERDES VALVE CARSIDE**

Brand: Krontec Product Code: RFC-88-N-GCL

## RFC GERDES VALVE CARSIDE

This part fits the Krontec RFC series collector on the car and converts the "Nipple" in the car to allow it to accept a standard fuel bowser filling nozzle.

This is a "PLUG and PLAY" part to retro fit the existing part on the car.