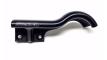

## Custom Trigger Paddles Set RFC-89-K-LM

Krontec Custom Trigger Paddles Set for the RFC-89-K-LM versions of couplers.

These paddles suit BOTH standard and "XT" Extended Handle Lock mechanism sets, but was primarily designed for the XT handles.

This paddle set was specifically requested to further enhance the comfort and use of the paddles when using the Lock Mechanism system (LM).

This is an optional extra.