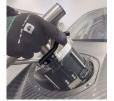

## Custom Trigger Paddles Set RFC-89-K-LM

Krontec Custom Trigger Paddles Set for the RFC-89-K-LM versions of couplers.

These paddles suit BOTH standard and "XT" Extended Handle Lock mechanism sets, but was primarily designed for the XT handles.

This paddle set was specifically requested to further enhance the comfort and use of the paddles when using the Lock Mechanism system (LM).

This is an optional extra.