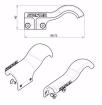

## Custom Trigger Paddles Set RFC-89-K-LM

Krontec Custom Trigger Paddles Set for the RFC-89-K-LM versions of couplers.

These paddles suit BOTH standard and "XT" Extended Handle Lock mechanism sets, but was primarily designed for the XT handles.

This paddle set was specifically requested to further enhance the comfort and use of the paddles when using the Lock Mechanism system (LM).

This is an optional extra.