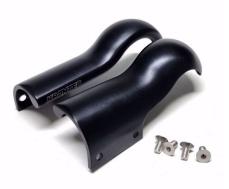

## Custom Trigger Paddles Set RFC-89-K-LM

Krontec Custom Trigger Paddles Set for the RFC-89-K-LM versions of couplers.

These paddles suit BOTH standard and "XT" Extended Handle Lock mechanism sets, but was primarily designed for the XT handles.

This paddle set was specifically requested to further enhance the comfort and use of the paddles when using the Lock Mechanism system (LM).

This is an optional extra.