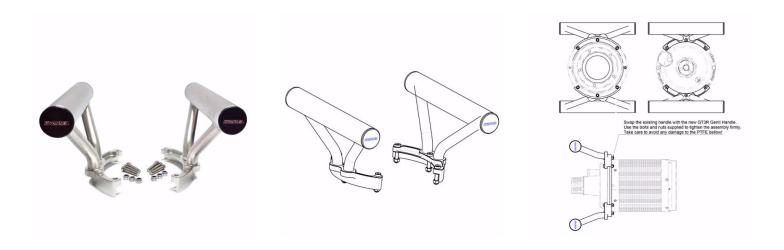

## **KRONTEC RFC-89-K EXTENDED HANDLE KIT**

This is the Handle Kit for all RFC-88 and RFC-89 refuelling couplers, and allows you to convert your exitsing coupler with standard handles to fit the latest Porsche GT3R GENII vehicles where you have to be ale to get into the bonnet nipple (receiver) that sits on an angle.

You get 2 x Grip assemblies, 6 bolts and 6 nuts to be able to retro fit the assembly, every part you need is included!

Refer to the image.