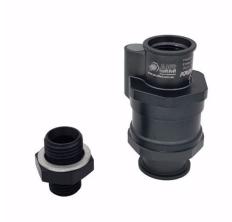

Features 18x1.5 male thread on one side and M16x1.5 female thread on the other, making it easy to fit various applications, all you need is to fit the appropriate adaptors into each end to fit your varying applications, and we carry these adaptors in stock, plus a host of other sizes!

We also have available under Part# ROV-GA-150 which is bare (M16x1.5 female threads in each side), and you can fit a number of differing adaptors, see Related Products below, this means you have one rollover valve for your inventory saving expensive stocks or multiple rollover part number confusion, contact us for any further information.