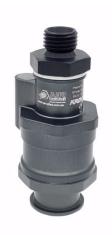

## PRESSURE (Rollover) VALVE

Brand: Krontec Product Code: ROV-GA-150-18X1,5

## PRESSURE (Rollover) VALVE

The NEW ROV-GA-150 acts as a bleed- and ventilation valve with an integrated pressure relief valve. The valve closes automatically in case the fuel tank is completely filled, the car gets rolled over or when centrifugal forces occur. Once the floating body closes the pressure relief valve opens at pressure 14±5kpa (ca. 150mbar), used for Professional motorsport applications. Unique features of this rollover valve are a Metal Internal Ball and a Floating Internal Body providing un-paralleled durability and accuracy.

Features 18x1.5 male thread on one side and M16x1.5 female thread on the other, making it easy to fit various applications, all you need is to fit the appropriate adaptors into each end to fit your varying applications, and we carry these adaptors in stock, plus a host of other sizes!