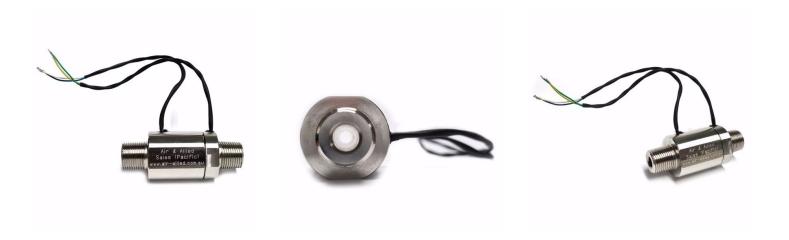

## PNEUMATIC /ELECTRIC SWIVEL 30BAR

Product Code: RV11MTB38IX2C

## PNEUMATIC /ELECTRIC SWIVEL 30BAR

3/8" Male BSP Pneumatic and Electrical 360 Degree rotary swivel fitting with 30 Bar Maximum operational pressure.

This two wire swivel is used in high performance pitstop applications where you need a swivel to give freedom of movement, whilst allowing communication for the wheel gun operators button used to signal he has completed his stop.

Fitting could be used for numerous other applications, and other swivels available on request.

The fitting has a 7mm id uninterrupted bore.