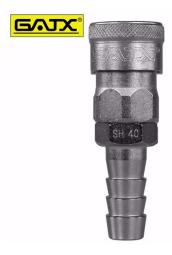

## 1/2" HOSE TAIL SOCKET COUPLER-JAPAN TYPE

Brand: Gatx Product Code: SH40

## 1/2" HOSE TAIL SOCKET COUPLER-JAPAN TYPE

1/2" BSPT Hose tail, Japan style, socket coupler fitting is made from quality hardened steel material for added durability.

Our couplers will provide a better connection than cheaper, inferior couplers. By using a better quality coupler you will save money by reducing air leaks and also have a safer more robust connection.