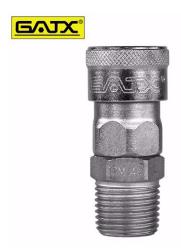

## 1/2" MALE SOCKET COUPLER - JAPAN TYPE

Brand: Gatx Product Code: SM40

## 1/2" MALE SOCKET COUPLER - JAPAN TYPE

1/2" BSPT Male thread, Japan style, socket coupler fitting is made from quality hardened steel material for added durability.

Our couplers will provide a better connection than cheaper, inferior couplers. By using a better quality coupler you will save money by reducing air leaks and also have a safer more robust connection.

## **Specifications**

Thread Type

1/2" BSPT Male