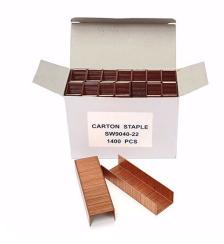

## **BOX CARTON STAPLES - 22mm Leg (1400 pcs)**

**Brand:** Gatx Product Code: SW9040-22

## BOX CARTON STAPLES - 22mm Leg (1400 pcs)

Box containing 1,400pcs of Copper Coated, Steel carton box staples 34.5mm Crown x 22mm leg length to fit our GATX GT-9040D-22 stapler.

The copper coating assists in providing less friction in the tool helping to reduce wear and jamming and overall durability of the tool. Each row of staples is 50pcs

These staples will also fit the Bostitch DS-3522 Pneumatic carton staper for 22mm leg length as well.

Each box containing 1400 staples is 160mm Long x 75mm Wide x 120mm High and is 1.5kg