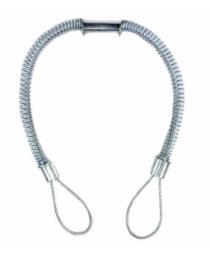

## WHIP CHECK SAFETY CABLE

Whip Check Safety Cable to suit hose id - 1-1/2" to 3" cable length - 1/4" x 38" long. Durable heavy-duty steel cables help prevent injury from accidental separation of clamp and coupling devices.

This part number suites from 1-1/2" to 3" Hose Id and has a cable length of 1/4" x 38" long.

Both ends of this whipcheck are adjustable by pulling the collar back and widening the loop. Once the cable is over the fitting release, it will tighten around the hose.