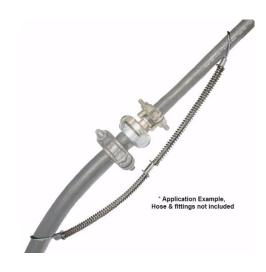

This part number suites from 1-1/2" to 3" Hose Id and has a cable length of 1/4" x 38" long.

Both ends of this whipcheck are adjustable by pulling the collar back and widening the loop. Once the cable is over the fitting release, it will tighten around the hose.

## Specifications

| Application Example | Hose id: 1-1/2" to 3" |
|---------------------|-----------------------|
| Cable Length        | 1/4" x 38"            |