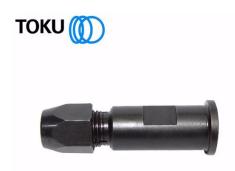

# **COLLET CHUCK CP 1/4"**

1/4" Collet assembly complete to fit TOKU Industrial die grinders.

This assembly will fit the TSG3 Series of straight grinders / die grinders.

Please note you will require the supporting spacer part# Y31122370 to correctly fit the collet assembly (comes with the die grinder version as standard). For clarification see "Technical Documents" for the correct collet assembly instructions.