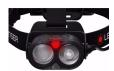

# Ledlenser H19RCore Rechargeable Headlamp

Brand: Ledlenser Product Code: ZL502124

# Ledlenser H19RCore Rechargeable Headlamp

The LEDLENSER H19R Core is the ultimate in portable light innovation and engineering.

The unique Fusion Beam light pattern combines the power of two lenses and enables individually controllable flood and spotlight with intuitive operation. The H19R Core features a red light to preserve night vision, a swivelling lamp head and removable battery with magnetic charging. This headlamp is well protected against dust and water, a perfect match for any challenge.